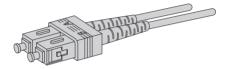

## **Product View**

LC-Lucent Connector

SC-Subscriber Connector

ST-Straight Tip

FC-Ferrule Connector

1.25mm Pen One-Push Cleaner used to clean LC connectors.

2.5mm Pen One-Push Cleaner used to clean SC/ST/FC connectors.