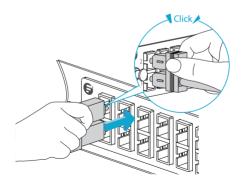

# **FIBER OPTIC PATCH CABLES**

Quick Start Guide V1.0

## **Product View**



LC-Lucent Connector



SC-Subscriber Connector



ST-Straight Tip



FC-Ferrule Connector



1.25mm Pen One-Push Cleaner used to clean LC connectors.



2.5mm Pen One-Push Cleaner used to clean SC/ST/FC connectors.



Install the LC Connector into Transceiver Module



Install the LC Connector into Adapter



#### NOTE:

- 1. When installing, align the key on the connector body with the keyway on the transceiver or adapter.
- 2. When removing the LC connector, press the connector latch downward.



#### Install the SC Connector into Transceiver Module



Install the SC Connector into Adapter





### Install the ST Connector into Adapter





#### Install the FC Connector into Adapter



Q.C. PASSED