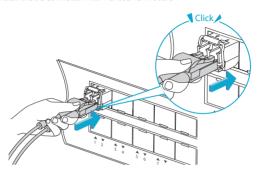

### Install the ST Connector into Adapter

#### Install the FC Connector into Adapter

Q.C. PASSED