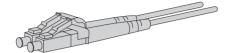

## **Product View**

LC-Lucent Connector

SC-Subscriber Connector

ST-Straight Tip

FC-Ferrule Connector

1.25mm Pen One-Push Cleaner used to clean LC connectors.

2.5mm Pen One-Push Cleaner used to clean SC/ST/FC connectors.