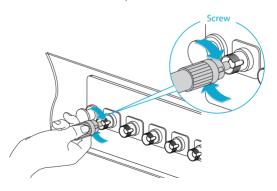

# **FIBER OPTIC PATCH CABLES**

Quick Start Guide V1.0

## **Product View**



LC-Lucent Connector



SC-Subscriber Connector



ST-Straight Tip



FC-Ferrule Connector



1.25mm Pen One-Push Cleaner used to clean LC connectors.



2.5mm Pen One-Push Cleaner used to clean SC/ST/FC connectors.



Install the LC Connector into Transceiver Module



Install the LC Connector into Adapter



#### NOTE:

- 1. When installing, align the key on the connector body with the keyway on the transceiver or adapter.
- 2. When removing the LC connector, press the connector latch downward.



#### Install the SC Connector into Transceiver Module



Install the SC Connector into Adapter





### Install the ST Connector into Adapter





#### Install the FC Connector into Adapter



Q.C. PASSED