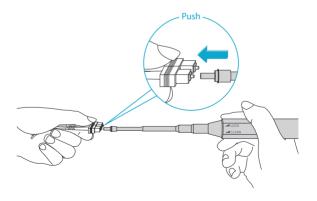

#### Install the SC Connector into Transceiver Module

Install the SC Connector into Adapter

#### NOTE:

- 1. When installing, align the key on the connector body with the keyway on the transceiver or adapter.
- 2. When removing the LC connector, press the connector latch downward.