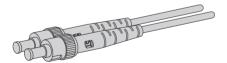

## **Product View**

LC-Lucent Connector

SC-Subscriber Connector

ST-Straight Tip

FC-Ferrule Connector

1.25mm Pen One-Push Cleaner used to clean LC connectors.

2.5mm Pen One-Push Cleaner used to clean SC/ST/FC connectors.