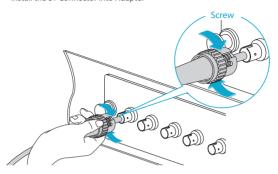

# **FIBER OPTIC PATCH CABLES**

Quick Start Guide V1.0

## **Product View**



LC-Lucent Connector



SC-Subscriber Connector



ST-Straight Tip



FC-Ferrule Connector



1.25mm Pen One-Push Cleaner used to clean LC connectors.



2.5mm Pen One-Push Cleaner used to clean SC/ST/FC connectors.



Install the LC Connector into Transceiver Module



Install the LC Connector into Adapter



#### NOTE:

- 1. When installing, align the key on the connector body with the keyway on the transceiver or adapter.
- 2. When removing the LC connector, press the connector latch downward.



#### Install the SC Connector into Transceiver Module



Install the SC Connector into Adapter





### Install the ST Connector into Adapter





#### Install the FC Connector into Adapter



Q.C. PASSED