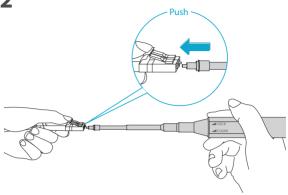

Install the LC Connector into Transceiver Module

Install the LC Connector into Adapter

#### NOTE:

- 1. When installing, align the key on the connector body with the keyway on the transceiver or adapter.
- 2. When removing the LC connector, press the connector latch downward.