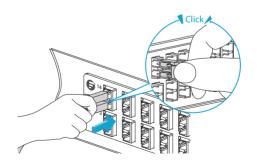

Install the LC Connector into Transceiver Module

Install the LC Connector into Adapter

#### NOTE:

- 1. When installing, align the key on the connector body with the keyway on the transceiver or adapter.
- 2. When removing the LC connector, press the connector latch downward.