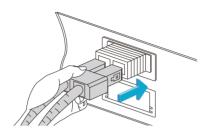

#### Install the SC Connector into Transceiver Module

Install the SC Connector into Adapter