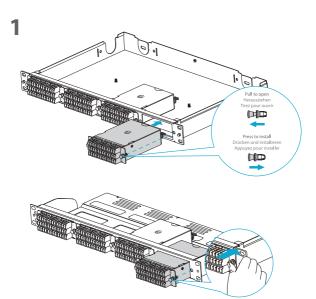

## **FHD 36 FIBERS CASSETTE/ADAPTER PANEL**

FHD KASSETTE/ADAPTER-PANEL FÜR 36 FASERN PANNEAU D'ADAPTATEUR/CASSETTE 36 FIBRES FHD

Quick Start Guide V2.0

Quick-Start Anleitung Guide de Démarrage Rapide

**NOTE:** FHD 36 fibers cassettes/adapter panels are compatible with FHD series rack mount enclosures.

The tool's ID: #105341 Die ID des Tools: #105341 L'ID de l'outil : #105341

https://www.fs.com/products/105341.html

**NOTE:** The fiber/copper connector insertion & extraction tool is recommended when using FHD 36 fibers cassettes/adapter panels.

**HINWEIS:** Das Werkzeug zum Einsetzen und Herausziehen von Glasfaser- / Kupfer-Steckverbinder wird für die FHD 36-Fasern-Kassetten / -Adapter-Panels empfohlen.

**NOTE:** Un outil de l'insertion et de l'extraction du connecteur fibre/cuivre est recommandé lors de l'utilisation de cassettes/panneaux d'adaptateurs 36 fibres FHD.