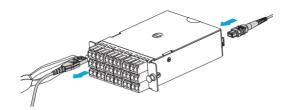

FHD 36 Fibers LC Adapter Panel FHD LC Adapter-Panel für 36 Fasern Panneau d'Adaptateur LC 36 Fibres FHD

FHD 36 Fibers MTP®-LC Cassette FHD MTP®-LC Kassette für 36 Fasern Cassette MTP®-LC 36 Fibres FHD

NOTE: The US Conec MTP® connectors are fully compliant with the MPO standards.

HINWEIS: Die US-Conec MTP®-Steckverbinder entsprechen vollständig den MPO-Standards.

NOTE: Les connecteurs US Conec MTP® sont entièrement conformes aux normes MPO.