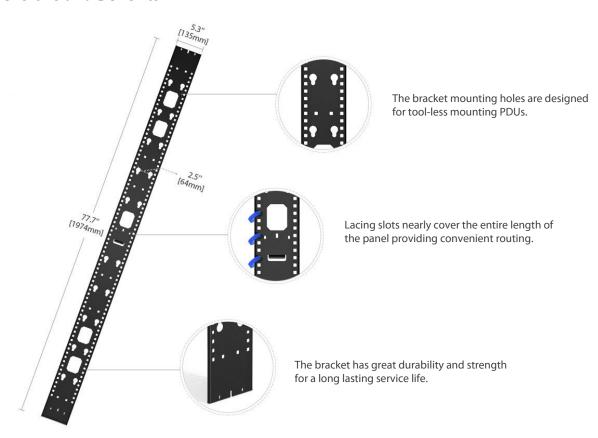

### **PDU Mounting Brackets**

Full height PDU bracket with cable management supports tool-less PDU mounting at any location along the front-to-rear cabinet rails of FS 42U GR-Series cabinets. And it also has multiple slots for cable ties to secure cables to the bracket.

#### **Features**

- Black coated SPCC steel to enhance mounting bracket service life
- Provides additional vertical mounting for PDU products
- Supports two tool-less mounting vertical 0U PDUs
- Compatible with FS 42U GR-Series cabinets
- Includes mounting hardwares
- Provides convenient cable routing

www.fs.com

| Product Specification   |                                        |  |
|-------------------------|----------------------------------------|--|
| Part Number             | FS-GR42U-PDUBK                         |  |
| Material                | SPCC                                   |  |
| Package                 | 2pcs/pack                              |  |
| Color                   | Black                                  |  |
| Supporting Vertical PDU | Dual                                   |  |
| Dimensions (HxWxD)      | 77.72"x5.31"x0.39" (1974x135x10mm)     |  |
| Accessories             | M4 screw x12 and M4 nut x12            |  |
| Application             | Matching for FS 42U GR-Series Cabinets |  |

# **Dimensions and Benefits**

Dimensions are in inches. (Dimensions in parentheses are in millimeters).

www.fs.com