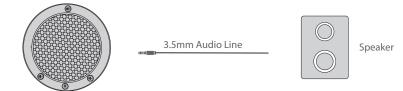

#### **Connected with Headset, Speaker**

Support external speaker function to increase local playback volume.