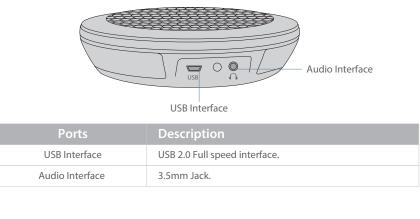

#### **Connected with PC**

USB Cable PC

This speakerphone can be connected to a PC by USB cable. The LED will light up blue to indicate the speakerphone is connected and powered on.

NOTE:

 The speakerphone fits for Windows, Mac OSX, Android, USB 2.0 port.
For the first time to use, PC or other devices will automatically recognize and install the device. It will take 1 minute to show successfully installed.