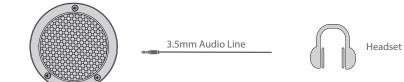

#### **Connected with Headset, Speaker**

Support external speaker function to increase local playback volume.