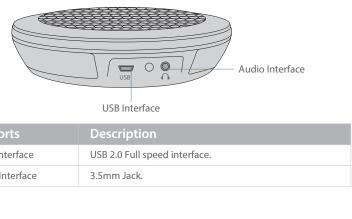

#### **Connected with PC**

USB Cable PC

This speakerphone can be connected to a PC by USB cable. The LED will light up blue to indicate the speakerphone is connected and powered on.

NOTE:

 The speakerphone fits for Windows, Mac OSX, Android, USB 2.0 port.
For the first time to use, PC or other devices will automatically recognize and install the device. It will take 1 minute to show successfully installed.