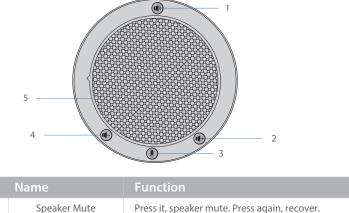

## **Button Function**

| Name         |   |
|--------------|---|
| Speaker Mu   | 1 |
| Volume U     | 2 |
| Microphone I | 3 |
| Volume Do    | 4 |
| LED Indicat  | 5 |